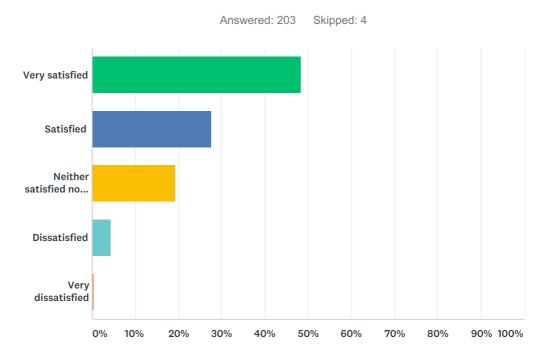

#### Q3 How satisfied are you with the Practice's appointment times?

| ANSWER CHOICES                     | RESPONSES |    |
|------------------------------------|-----------|----|
| Very satisfied                     | 48.28%    | 98 |
| Satisfied                          | 27.59%    | 56 |
| Neither satisfied nor dissatisfied | 19.21%    | 39 |
| Dissatisfied                       | 4.43%     | 9  |
| Very dissatisfied                  | 0.49%     | 1  |
| Total Respondents: 203             |           |    |