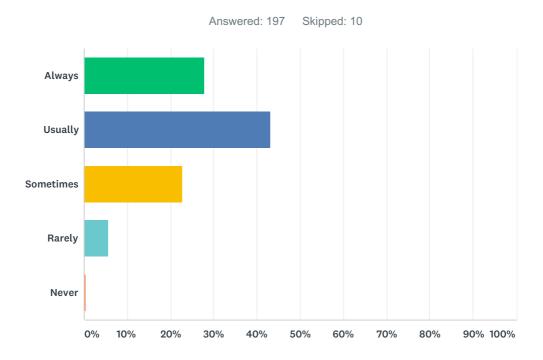

# Q4 Do you get to see or speak to your preferred GP when you would like to?

| ANSWER CHOICES | RESPONSES |     |
|----------------|-----------|-----|
| Always         | 27.92%    | 55  |
| Usually        | 43.15%    | 85  |
| Sometimes      | 22.84%    | 45  |
| Rarely         | 5.58%     | 11  |
| Never          | 0.51%     | 1   |
| TOTAL          | 1         | 197 |