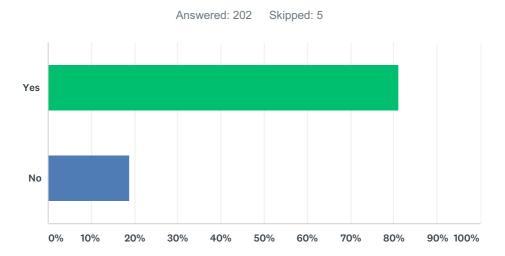

# Q5 Were you offered a choice of appointment when you last tried to make an appointment at the Practice?

| ANSWER CHOICES         | RESPONSES  |
|------------------------|------------|
| Yes                    | 81.19% 164 |
| No                     | 18.81% 38  |
| Total Respondents: 202 |            |