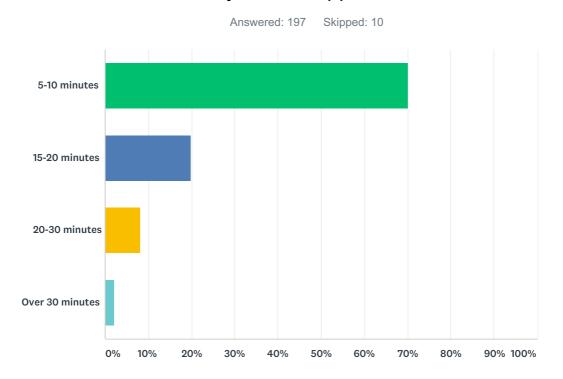

# Q9 How long did your wait to be seen after your scheduled appointment time at your last appointment?

| ANSWER CHOICES  | RESPONSES |     |
|-----------------|-----------|-----|
| 5-10 minutes    | 70.05%    | 138 |
| 15-20 minutes   | 19.80%    | 39  |
| 20-30 minutes   | 8.12%     | 16  |
| Over 30 minutes | 2.03%     | 4   |
| TOTAL           |           | 197 |