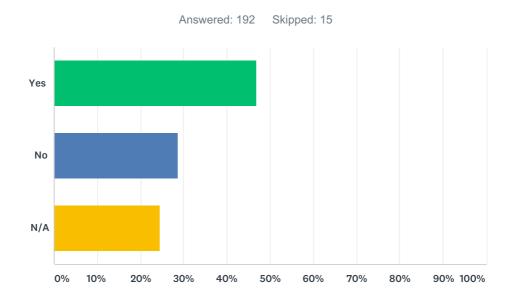

# Q15 Did you feel that the healthcare professional recognised or understood any mental health needs during your last appointment at the Practice?

| ANSWER CHOICES | RESPONSES |     |
|----------------|-----------|-----|
| Yes            | 46.88%    | 90  |
| No             | 28.65%    | 55  |
| N/A            | 24.48%    | 47  |
| TOTAL          |           | 192 |