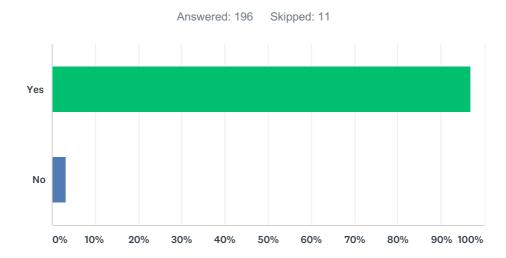

### Q10 Did the healthcare professional you saw or spoke to give you enough time during your last appointment at the Practice?

| ANSWER CHOICES | RESPONSES |     |
|----------------|-----------|-----|
| Yes            | 96.98%    | 193 |
| No             | 3.02%     | 6   |
| TOTAL          |           | 199 |