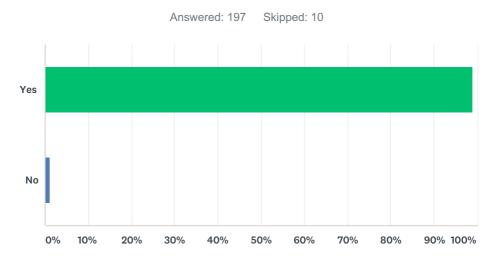

#### Q7 Did you accept the last appointment that you were offered?

| ANSWER CHOICES | RESPONSES |     |
|----------------|-----------|-----|
| Yes            | 94.44%    | 187 |
| No             | 5.56%     | 11  |
| TOTAL          |           | 198 |