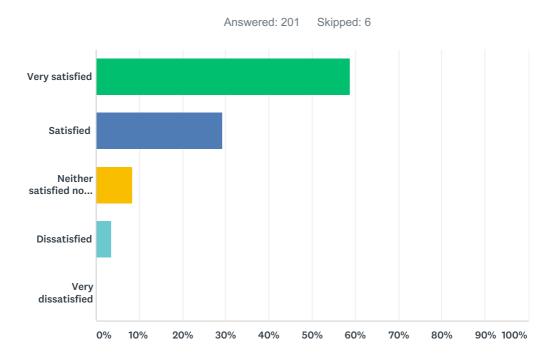

### Q6 Were you satisfied with the type of appointment you were last offered?

| ANSWER CHOICES                     | RESPONSES |     |
|------------------------------------|-----------|-----|
| Very satisfied                     | 58.71%    | 118 |
| Satisfied                          | 29.35%    | 59  |
| Neither satisfied nor dissatisfied | 8.46%     | 17  |
| Dissatisfied                       | 3.48%     | 7   |
| Very dissatisfied                  | 0.00%     | 0   |
| TOTAL                              |           | 201 |