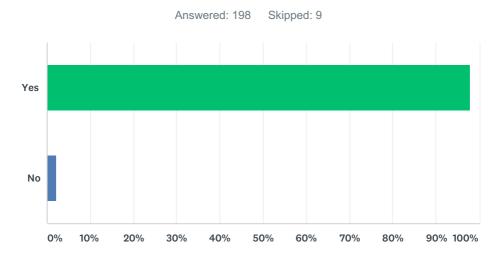

# Q8 Would you describe your experience of making an appointment as good?

| ANSWER CHOICES | RESPONSES |     |
|----------------|-----------|-----|
| Yes            | 95.07%    | 193 |
| No             | 4.93%     | 10  |
| TOTAL          |           | 203 |