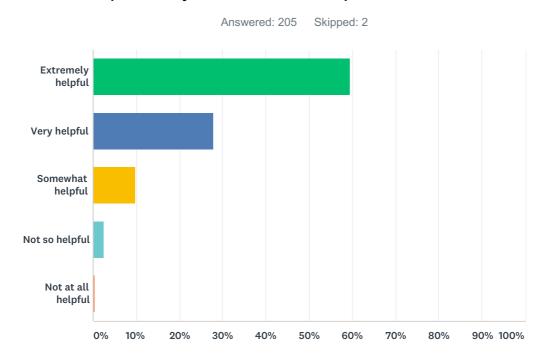

#### Q2 How helpful do you find the receptionists at the Practice?

| ANSWER CHOICES         | RESPONSES |     |
|------------------------|-----------|-----|
| Extremely helpful      | 59.51%    | 122 |
| Very helpful           | 27.80%    | 57  |
| Somewhat helpful       | 9.76%     | 20  |
| Not so helpful         | 2.44%     | 5   |
| Not at all helpful     | 0.49%     | 1   |
| Total Respondents: 205 |           |     |