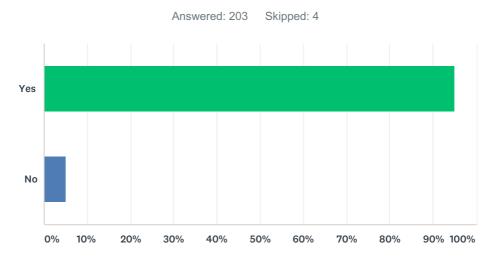

# Q8 Would you describe your experience of making an appointment as good?

| ANSWER CHOICES | RESPONSES |     |
|----------------|-----------|-----|
| Yes            | 95.07%    | 193 |
| No             | 4.93%     | 10  |
| TOTAL          |           | 203 |