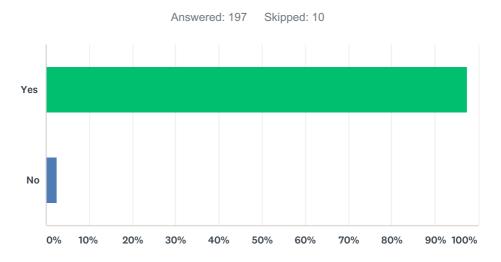

# Q8 Would you describe your experience of making an appointment as good?

| ANSWER CHOICES | RESPONSES |     |
|----------------|-----------|-----|
| Yes            | 95.07%    | 193 |
| No             | 4.93%     | 10  |
| TOTAL          |           | 203 |