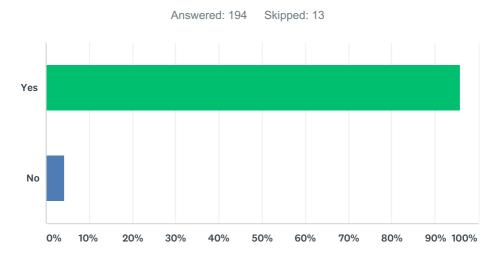

# Q16 Did you feel that your needs were met during your last appointment at the Practice?

| ANSWER CHOICES | RESPONSES |     |
|----------------|-----------|-----|
| Yes            | 95.88%    | 186 |
| No             | 4.12%     | 8   |
| TOTAL          |           | 194 |