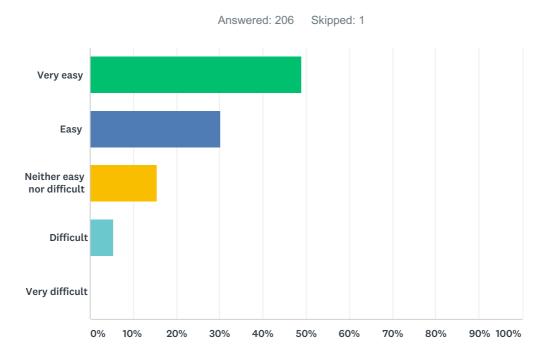

#### Q1 How easy do you find it to get through to the practice by telephone?

| ANSWER CHOICES             | RESPONSES |     |
|----------------------------|-----------|-----|
| Very easy                  | 49.03%    | 101 |
| Easy                       | 30.10%    | 62  |
| Neither easy nor difficult | 15.53%    | 32  |
| Difficult                  | 5.34%     | 11  |
| Very difficult             | 0.00%     | 0   |
| Total Respondents: 206     |           |     |