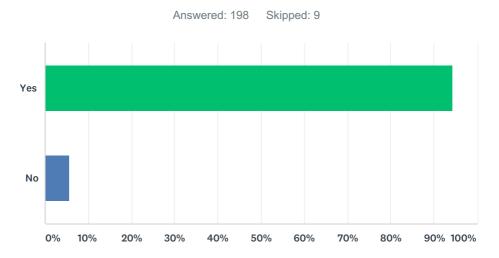

#### Q7 Did you accept the last appointment that you were offered?

| ANSWER CHOICES | RESPONSES |     |
|----------------|-----------|-----|
| Yes            | 94.44%    | 187 |
| No             | 5.56%     | 11  |
| TOTAL          |           | 198 |