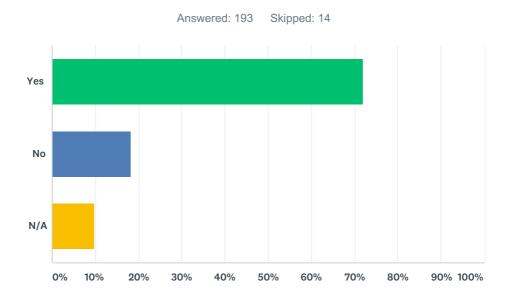

# Q17 Do you feel that you have had enough support in the last 12 months to help manage any long term condition?Yes

| ANSWER CHOICES | RESPONSES |     |
|----------------|-----------|-----|
| Yes            | 72.02%    | 139 |
| No             | 18.13%    | 35  |
| N/A            | 9.84%     | 19  |
| TOTAL          |           | 193 |