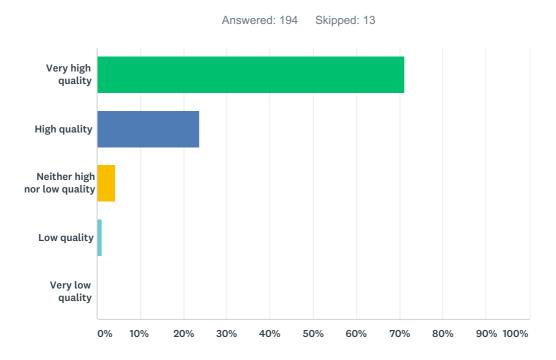

#### Q18 How would you describe your overall experience of the Practice?

| ANSWER CHOICES               | RESPONSES |     |
|------------------------------|-----------|-----|
| Very high quality            | 71.13%    | 138 |
| High quality                 | 23.71%    | 46  |
| Neither high nor low quality | 4.12%     | 8   |
| Low quality                  | 1.03%     | 2   |
| Very low quality             | 0.00%     | 0   |
| TOTAL                        |           | 194 |